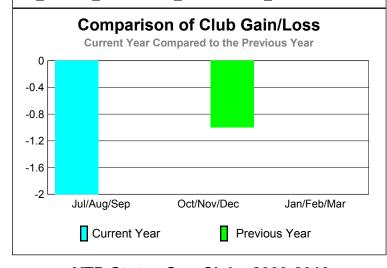

## GMT: JON BJARNI THORSTEINSSO Location: SWEDEN GMT CA: 4

|             |                            | <u>Club</u><br><b>20</b> 0    | <u>Clubs</u><br>2008-2009         |                                  |                                  |
|-------------|----------------------------|-------------------------------|-----------------------------------|----------------------------------|----------------------------------|
| Month       | New<br>Club<br><u>Goal</u> | Actual<br>New<br><u>Clubs</u> | Actual<br>Dropped<br><u>Clubs</u> | Gain/<br>Loss of<br><u>Clubs</u> | Gain/<br>Loss of<br><u>Clubs</u> |
| Jul/Aug/Sep | 0                          | 0                             | -2                                | -2                               | 0                                |
| Oct/Nov/Dec | 0                          | 0                             | 0                                 | 0                                | -1                               |
| Jan/Feb/Mar | 1                          | 0                             | 0                                 | 0                                | 0                                |
| Totals      | 1                          | 0                             | -2                                | -2                               | -1                               |