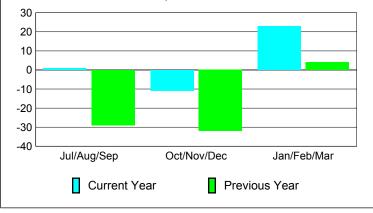

## YTD Status Quo Clubs 2009-2010

Status Quo Clubs Compared to Status Quo Members

6
4
2
0
-2
-4
-6

Jul/Aug/Sep Oct/Nov/Dec Jan/Feb/Mar

Status Quo Clubs Total Status Quo Members

| <u> </u>    |             |             |                   |             |             |  |  |  |
|-------------|-------------|-------------|-------------------|-------------|-------------|--|--|--|
|             |             | Member      | <u>Membership</u> |             |             |  |  |  |
|             |             | 200         | 2008-2009         |             |             |  |  |  |
|             | Net         | Actual      | Actual            | Gain/       | Gain/       |  |  |  |
| Month       | Memb        | New         | Dropped           | Loss of     | Loss of     |  |  |  |
| Month       | <u>Goal</u> | <u>Memb</u> | <u>Memb</u>       | <u>Memb</u> | <u>Memb</u> |  |  |  |
| Jul/Aug/Sep | -5          | 25          | -24               | 1           | -29         |  |  |  |
| Oct/Nov/Dec | 40          | 29          | -40               | -11         | -32         |  |  |  |
| Jan/Feb/Mar | 15          | 55          | -32               | 23          | 4           |  |  |  |
| Totals      | 50          | 109         | -96               | 13          | -57         |  |  |  |