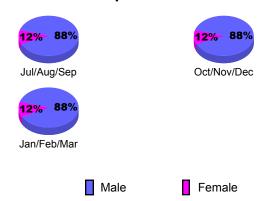

2009         |             |             |  |  |  |
|             | Net         | Actual      | Actual            | Gain/       | Gain/       |  |  |  |
| Month       | Memb        | New         | Dropped           | Loss of     | Loss of     |  |  |  |
| Month       | <u>Goal</u> | <u>Memb</u> | <u>Memb</u>       | <u>Memb</u> | <u>Memb</u> |  |  |  |
| Jul/Aug/Sep | -5          | 25          | -24               | 1           | -29         |  |  |  |
| Oct/Nov/Dec | 40          | 29          | -40               | -11         | -32         |  |  |  |
| Jan/Feb/Mar | 15          | 55          | -32               | 23          | 4           |  |  |  |
| Totals      | 50          | 109         | -96               | 13          | -57         |  |  |  |





## **Gender Comparison 2009-2010**