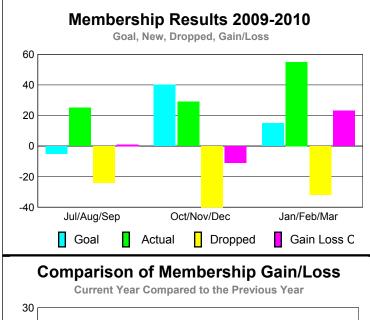

## **Club Results 2009-2010** Goal, New, Dropped, Gain/Loss 12 0.8 0.4 0 -0.4 -0.8 -1.2 -1.6 Jul/Aug/Sep Oct/Nov/Dec Jan/Feb/Mar Goal Actual Dropped Gain Loss C

## YTD Status Quo Clubs 2009-2010

Status Quo Clubs Compared to Status Quo Members

6
4
2
0
-2
-4
-6

Jul/Aug/Sep Oct/Nov/Dec Jan/Feb/Mar

Status Quo Clubs Total Status Quo Members

| <u> </u>    |             |             |                   |             |             |  |  |  |
|-------------|-------------|-------------|-------------------|-------------|-------------|--|--|--|
|             |             | Member      | <u>Membership</u> |             |             |  |  |  |
|             |             | 200         | 2008-2009         |             |             |  |  |  |
|             | Net         | Actual      | Actual            | Gain/       | Gain/       |  |  |  |
| Month       | Memb        | New         | Dropped           | Loss of     | Loss of     |  |  |  |
| Month       | <u>Goal</u> | <u>Memb</u> | <u>Memb</u>       | <u>Memb</u> | <u>Memb</u> |  |  |  |
| Jul/Aug/Sep | -5          | 25          | -24               | 1           | -29         |  |  |  |
| Oct/Nov/Dec | 40          | 29          | -40               | -11         | -32         |  |  |  |
| Jan/Feb/Mar | 15          | 55          | -32               | 23          | 4           |  |  |  |
| Totals      | 50          | 109         | -96               | 13          | -57         |  |  |  |